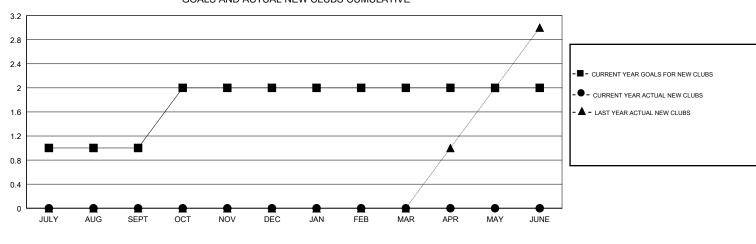

GOALS AND ACTUAL NEW CLUBS CUMULATIVE

| DROPPED CLUBS: 0 |    | 8 CLUBS OF 53 ADDED 1 OR MORE<br>NEW MEMBERS | GENDER DISTRIBUTION<br>MALE 653 (47.18%)<br>FEMALE 731 (52.82%) |    |
|------------------|----|----------------------------------------------|-----------------------------------------------------------------|----|
| DROPPED MEMBERS  |    |                                              | Women Percentage Fiscal Year Goal: 53%                          |    |
| DECEASED         | 0  | CLICK HERE FOR CUMULATIVE                    | TOTAL FAMILY UNIT MEMBERS                                       |    |
| CLUB CANCELLED 0 |    | MEMBERSHIP DATA                              |                                                                 | 07 |
| OTHER            | 30 |                                              | FAMILY MEMBERS PAYING HALF<br>DUES                              | 27 |
| TOTAL            | 30 |                                              |                                                                 |    |