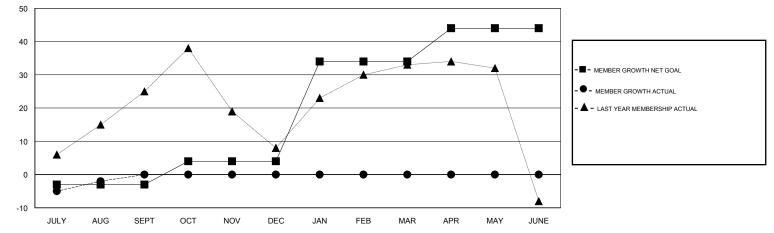

## GMT CA

| Clubs<br>RESULTS FOR 2017-2018 |   |   |   | Members<br>RESULTS FOR 2017-2018 |    |    |    |
|--------------------------------|---|---|---|----------------------------------|----|----|----|
|                                |   |   |   |                                  |    |    |    |
| JULY/AUG/SEPT                  | 1 | 0 | 0 | JULY/AUG/SEPT                    | -3 | 28 | 30 |
| OCT/NOV/DEC                    | 1 | 0 | 0 | OCT/NOV/DEC                      | 7  | 0  | 0  |
| JAN/FEB/MAR                    | 0 | 0 | 0 | JAN/FEB/MAR                      | 30 | 0  | 0  |
| APR/MAY/JUNE                   | 0 | 0 | 0 | APR/MAY/JUNE                     | 10 | 0  | 0  |